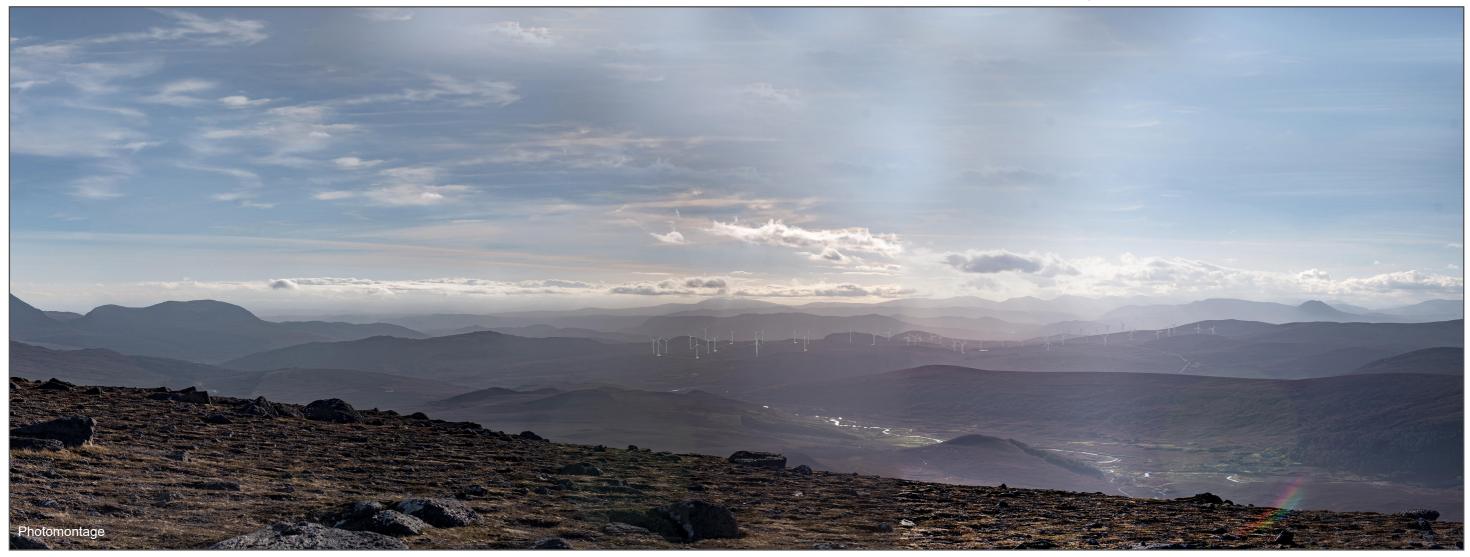

Extent of 50mm single frame -

Figure 4.22h Viewpoint 15 Summit of Meall à Ghrianain

Distance to nearest turbine: 9163m

Camera: Nikon D750 Focal Length: 50mm vertical (27°) x 28mm horizontal (65.5°) Camera height: 1.5m Date: 16/11/2018 12:19

The images contained on this page and the following page are not representative of scale and distance from the actual viewpoint and show the wind farm development in its wider landscape context only.

For empirical testing, the wireline image on the next page can be accurately assessed in the field when converted to a transparency. If viewed with one eye at a distance of 300mm from exactly the same location and height as the original camera lens, the image will fit the real landscape cues.